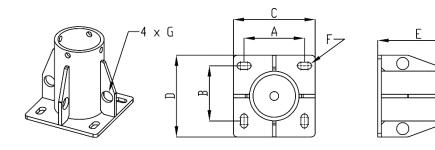

## **TECHNICAL CHARACTERISTICS**

- Material: galvanised steel
- M Net weight: 12.5kg
- ★ A: 170mm★ B: 155mm
- ★ C: 230mm
- ★ E: 230mm
- ★ F: 20mm