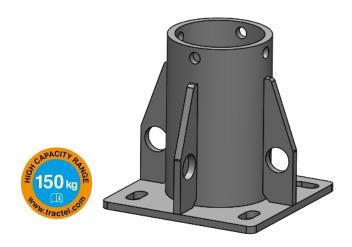

### **APPLICATIONS**

The davitrac / davimast mounted floor adapter is exclusively intended to be installed with the davitrac or davimast manufactured by Tractel®. This adapter allows the davitrac or davimast to be installed at any point on a horizontal surface. It is equipped with 4 PPE anchoring points 150kg. A maximum of 2 operators can be secured when installing the davitrac or davimast.

### **DESCRIPTION**

The davitrac / davimast mounted floor adapter is fixed to the floor with 4 heavy duty chemical anchors with a diameter of 16mm.

It can be installed without any specific tools and is quick and easy to install.

It allows the davitrac or davimast to rotate 360° in relation to its axis.